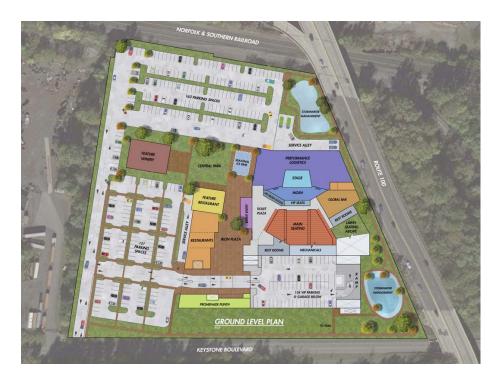

## Rendering – An Overhead View "Ground - Level Plan" by Route 100

Rendering – An Overhead View "Upper - Level Plan" by Route 100