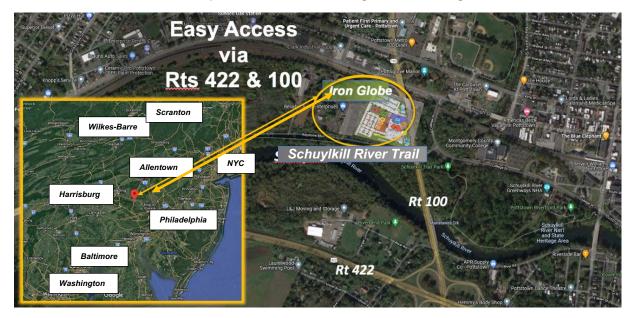

### The Iron Globe™ Location

Between New York, Philadelphia, Baltimore, Washington, Harrisburg, Allentown, and Scranton.

Several aspects of The Iron Globe™ serve to make this a desirable investment.

- #1. The Iron Globe proposed building site for which we have an Agreement of Sale resides at 151 & 161 Keystone Blvd, Pottstown, PA in an "Economic Development Opportunity Zone" allowing it to qualify for state financial support. We intend to secure \$1MM in *Economic Development Zone Support-Funding* from the State of Pennsylvania upon breaking ground. The executive team is connected in borough and state politics, and The Iron Globe is positioned to provide a positive economic, environmental, and artistic impact on Pottstown and the surrounding communities. Our relationships, combined with The Iron Globe value proposition are positives for both our team and the Greater Pottstown area.
- #2. The population surrounding Pottstown provides a base in excess of 270,000 consumers . . . more than enough to provide a foundation for both sponsors and revenue to The Iron Globe through ticketing, merchandise sales, concessions, parking, festivals, and naming rights.
- #3. More than any time in recent history, the idea of an outdoor entertainment complex is attractive. Its inclusion of a drive-in theater, a synthetic ice rink, and festivals slated for October through December each year, as well as interactive gaming capabilities through the use of large LED screens, and access from The Hill School as well as Montgomery County Community College, provide year-round revenue opportunities, and consumer access along with a plethora of activation platforms for partnering brands.
- #4. Pottstown, is located approximately 45 miles west of Philadelphia. It's the latest in an extended development along the Route 422 Corridor providing easy access and consumer awareness. Our venue is located less than a mile from the intersection of Routes 422 and 100, two heavily traveled throughfares. Approximately 15 miles west of the Oaks, PA Convention Center, 25 miles west of Valley Forge/King of Prussia, and 35 miles from Villanova, The Iron Globe is perfectly positioned to serve as an entertainment destination for those living in the suburbs of Philadelphia wishing to avoid the traffic and expenses associated with driving to Philadelphia and parking near Philly concert venues.
- #5. The projected \$8.3 million *Year #7 EBITDA*, the projected annual operating profits, and the relatively low fixed operating expenses should provide a five-to-seven year exit strategy that will make The Iron Globe a desirable target acquisition for a number of entertainment entities; ideally at multiples in excess of 10x. As background, according to an article siting The Blackstone Group's 2013 attempts to sell AEG, the initial offering ranged from \$7B to \$11B on an EBITDA of \$350 million. [http://christineosazuwa.com/cv\_portfolio/live-nation/].