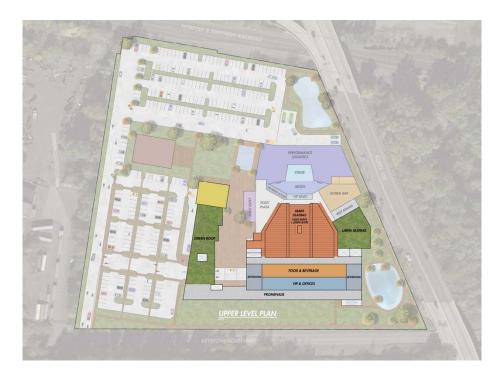

## Rendering – An Overhead View "Ground - Level Plan" by Route 100

Rendering – An Overhead View "Upper - Level Plan" by Route 100